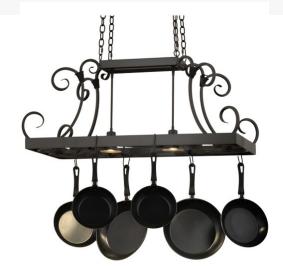

## 43" LONG CAIDEN 2 LIGHT POT RACK | 158845

Item Weight:: 36 lbs.
Base Type:: MED

Quantity:: 2
Shape:: MR16
Wattage:: 50

Family:: Caiden

Metal Finish:: <u>Timeless Bronze</u>

Dimensions and Weight

Lamping

Other

An upscale transitional lighting design, Caiden is highlighted with large scroll accents and a Timeless Bronze finished frame with hooks to display pots and pans for easy access in kitchens. Handcrafted by highly skilled artisans in our 180,000 square foot manufacturing facility in Yorkville, New York. Options include dimmable energy efficient lamping, as well as custom sizes, styles and colors. UL and cUL listed for damp and dry locations. (Cookware not included)