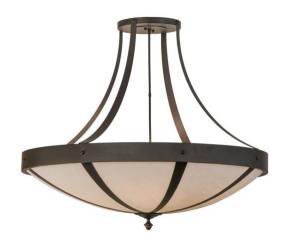

Base Type:: E26

Lens Color:: Oil Rubbed Bronze Quantity:: 6 Lamping

Shape:: A19 Wattage:: 60 Family:: Urban

From Manhattan to LA and everywhere in between, this fixture evokes an eclectic design flair that will enhance any dining area, conference room, lobby or restaurant. An appealing Fleshtone Idalight bowl diffuses soft ambient light while the frame and curved suspension rods are hand finished in an Oil Rubbed Bronze. Handcrafted by artisans in the Yorkville, NY Manufacturing facility. Custom sizes, styles, colors & Energy efficient lamping options. UL and cUL listed for damp and dry locations.