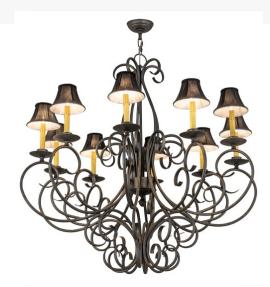

## 42"W PHILLIPE 10 LT CHANDELIER | 120309

Item Weight:: 35 lbs.

Base Type:: E12
Lens Color:: Black Textrene
Quantity:: 10

Shape:: BA10
Wattage:: 40
Family:: Phillipe

Metal Finish:: French Bronze

An elegant chandelier design comes to light with sophisticated glamour. Faux Amber candlelights topped with Black Fabric Trumpet shades are perched on bobeches, which are embraced by exquisite scrolled arms featured in a French Bronzed finish and complemented with matching scrolled accents. Handcrafted in our facility in Yorkville, New York, this fixture is available in custom sizes, styles, colors and dimmable energy efficient lamping options. The fixture is UL and cUL listed for dry and damp locations.