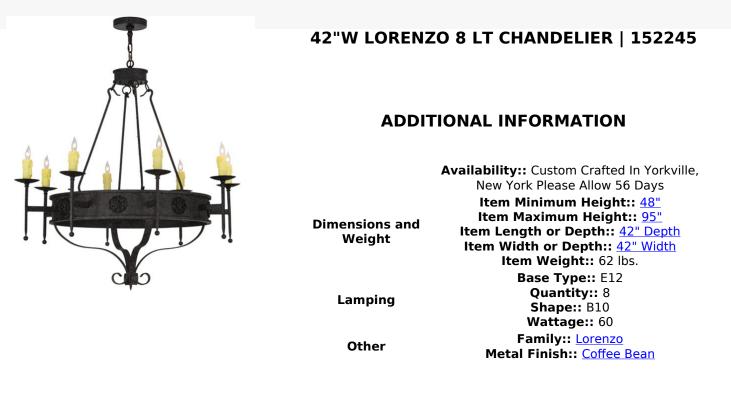

Integrating a rich charm and artistic look, the Lorenzo steel chandelier features floral medallions and is adorned with 8 exquisite lvory faux candlelights perched on bobeches with long ballpoint arms. The fixture is enhanced with hand forged hardware and a scrolled finial featured in a warm Coffee Bean finish. The fixture is ideal for entryways, dining areas, lobbies and other rooms in a variety of residential and commercial settings. The chandelier is handcrafted by highly skilled artisans in the USA. Options include dimmable energy efficient lamping, as well as custom sizes, styles and colors. The fixture is UL and cUL listed for damp and dry locations.