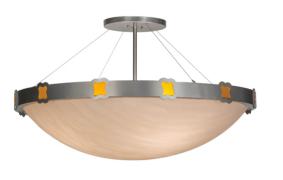

## 42"W FESTIVA SEMI-FLUSHMOUNT | 152939

## **ADDITIONAL INFORMATION**

Dimensions and Weight Availability:: Custom Crafted In Yorkville, New York Please Allow 56 Days Item Maximum Height:: 24" Item Length or Square:: 42" Length Item Width or Depth:: 42" Width Item Weight:: 23.5 lbs. Base Type:: E26 Lens Color:: Fleshtone Idalight Quantity:: 4 Shape:: T3 SPIRAL Wattage:: 32 Family:: Festiva Metal Finish:: Nickel

Other

Lamping

Designed with decorative Amber glass accents, Festiva features a transitional marbleized look with stunning Fleshtone Idalight that is complemented with hardware featured in a Brushed Nickel finish. The pendant is perfect for enhancing corridors, living spaces, guest rooms and other areas in both residential and commercial environments. Custom crafted by artisans in the Yorkville, NY.