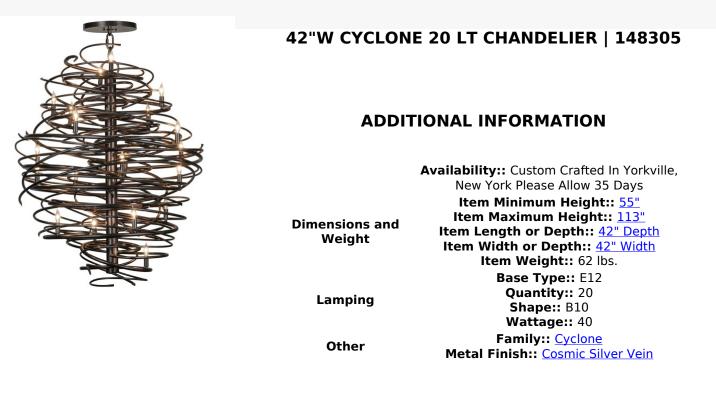

The bold, eye-catching Cyclone simulates whirling winds of energy and gyration with twisting steel that is accentuated with 20 delicately placed beacons to help you weather the storm. The winding mass of steel surrounds a sturdy post, all featured in our Cosmic Silver Vein finish. Make an impressive design statement that will wow guests in lobbies, conference rooms, entryways and other residential and commercial spaces. The fixture is handcrafted by master artisans in our Upstate New York manufacturing facility. Custom designs, styles, sizes and dimmable energy efficient lamping such as LEDs are available. This chandelier is UL and cUL listed for damp and dry locations.