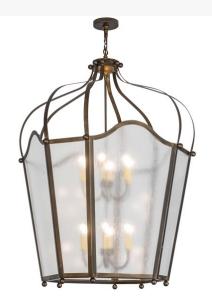

## **42"W CITADEL 12 LT PENDANT | 156474**

Item Weight:: 71 lbs.
Base Type:: E12

Lens Color:: Rainstone Idalight

Lamping Quantity:: 12

Quantity:: 12 Shape:: BA9 Wattage:: 60

Other Family:: <u>Citadel</u>
Metal Finish:: <u>Antique Copper</u>

Utilizing a blend of timeless craftsmanship and classic design, the ever-popular Citadel brings home unsurpassed quality and shapely appeal. Evoking a dramatic effect, beautiful ambient light is evoked through Rainstone Idalight which reveals two 6-light faux candelabras featured within this pendant. Citadel is enhanced with a dramatic design and frame featured in an Antique Copper finish. The fixture is handcrafted by skilled artisans in our American made 180,000 square foot manufacturing facility in Yorkville, New York. This pendant is available in custom colors, sizes, styles and energy efficient lamping. UL and cUL listed for damp and dry locations.