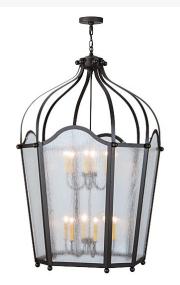

## **42"W CITADEL 12 LT PENDANT | 115728**

Item Weight:: 71 lbs.
Base Type:: E12

Lens Color:: Rainstone Idalight
Lamping Quantity:: 12

Quantity:: 12 Shape:: BA9 Wattage:: 60 Family:: <u>Citadel</u>

Other Metal Finish:: Oil Rubbed Bronze

Utilizing a blend of timeless craftsmanship and classic design, the ever-popular Citadel brings home unsurpassed quality and shapely appeal. Evoking a dramatic effect, beautiful ambient light is evoked through Rainstone Idalight which reveals 2 six-light faux candelabras featured within this pendant. Citadel is enhanced with a dramatic design and frame featured in an Oil Rubbed Bronze finish. The fixture is handcrafted by skilled artisans in our American factory in Upstate New York. Custom options include various sizes, colors, designs and dimmable energy efficient lamping. UL and cUL listed.