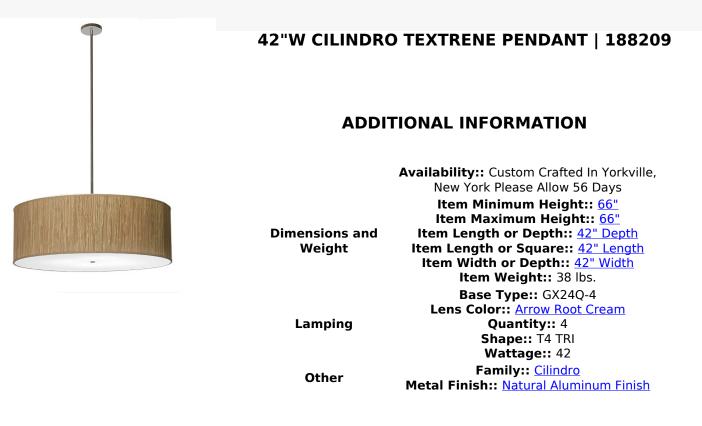

Designed with a curved profile and a clean architectural look, this appealing and versatile ceiling fixture defines a sophisticated aesthetic. This fixture features a distinctive Cream ArrowRoot shade, which is enhanced with a Statuario Idalight bottom diffuser. The hardware is featured in a Nickel powdercoat finish. This fixture illuminates with 4 customer supplied, 42-watt GX24Q-4 base, Compact Fluorescent Lamps (CFLs). Handcrafted by highly skilled artisans in our manufacturing facility in Upstate New York, this transitional styled fixture is available in a wide range of custom choices including various designs, colors, sizes and dimmable energy efficient lamping options such as LED. UL and cUL listed for damp and dry locations.