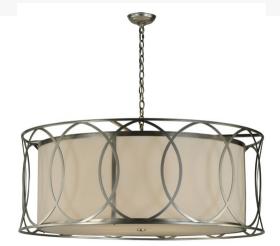

## **42"W CILINDRO HOOPS PENDANT | 141660**

Item Weight:: 41 lbs.
Base Type:: E26

Lens Color:: Statuario Idalight

Quantity:: 4 Shape:: A19 Wattage:: 60 Family:: Cilindro

Metal Finish:: <u>Nickel</u>

This stylish pendant features a curved shape and design which are reminiscent of the Art Deco era. The decorative accents and hardware are finished in Nickel powder coat which complements Statuario Idalight panels. Handcrafted by artisans in our 180,000 square foot manufacturing facility in Yorkville, New York. Custom colors, sizes and sizes are available. UL and cUL listed for dry and damp locations.