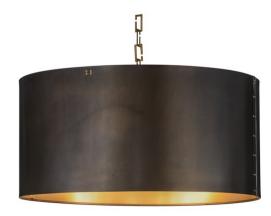

Item Width or Depth:: 42" Width
Item Weight:: 60 lbs.

Lamping

Base Type:: E26
Quantity:: 12
Shape:: A19
Wattage:: 40

Family:: Cilindro

Other Metal Finish:: Craftsman Brown Brushed

**Brass** 

Designed with a clean round profile and refined styling, Cilindro Campbell defines a distinctive sophisticated aesthetic. This luxurious Solid Brass pendant features a Craftsman Brown finished frame which is complemented with a Brushed Brass interior. 12 Customer-supplied, Medium-base 40-watt A19 LED lamps deliver energy savings and long lamp life. Handcrafted in the USA, this fixture is available in custom colors, styles and sizes, as well as dimmable energy efficient lamping options such as LED. This pendant is UL and cUL listed for damp and dry locations.