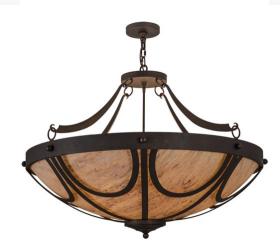

## 42"W CAROUSEL INVERTED PENDANT | 163949

A striking transitional styled ceiling fixture for residential, hospitality and commercial applications, the Carousel features a Travertine Idalight shade which is complemented with hardware in a Gilded Tobacco finish. The pendant will make a design statement in nearly any room throughout your space. Handcrafted in our Yorkville, NY manufacturing facility, Carousel is available in custom sizes, styles, finishes and dimmable energy efficient lamping options. The fixture is UL and cUL listed for dry and damp locations.