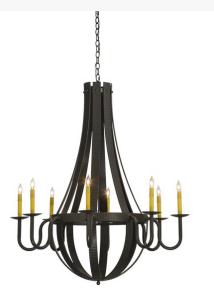

## 42"W BARREL STAVE METALLO 8 LT CHANDELIER | 127509

Family:: <u>Barrel Stave</u> Metal Finish:: <u>Timeless Bronze</u>

Inspired by Antique Wooden staves traditionally bound by wooden or metal hoops in the construction of beer barrels and wine casks. The Timeless Bronze finished steel chandelier is accented with delicate faux candles suspended from graceful arms and bobeches. Rustic charm blends with gothic beauty. Ideal for an inn, home, restaurant, retail shop and other locations. Custom crafted by artisans in our manufacturing facility upstate New York.