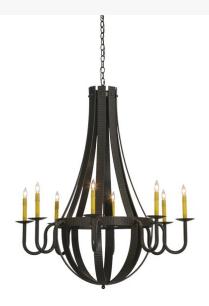

## 42"W BARREL STAVE METALLO 8 LT CHANDELIER | 127509

Base Type:: E12 Quantity:: 8 Shape:: B10 Wattage:: 60

Family:: <u>Barrel Stave</u>
Metal Finish:: <u>Timeless Bronze</u>

Dimensions and Weight

Lamping

Other

Inspired by Antique Wooden staves traditionally bound by wooden or metal hoops in the construction of beer barrels and wine casks. The Timeless Bronze finished steel chandelier is accented with delicate faux candles suspended from graceful arms and bobeches. Rustic charm blends with gothic beauty. Ideal for an inn, home, restaurant, retail shop and other locations. Custom crafted by artisans in our manufacturing facility upstate New York.