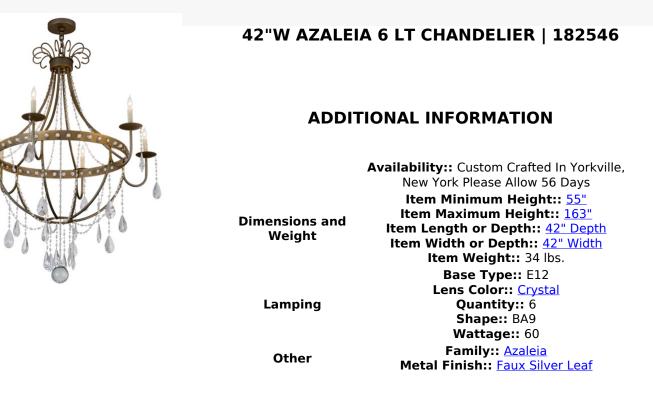

Graceful elegance and luxurious sophistication are reflected in this alluring lighting masterpiece. This lovely chandelier renders an exquisite design featured in a Custom finish and adorned with a multitude of scrolled accents, crystal beads and large crystal pendalogs. Delicate orbed accents adorn the complementary curved band. Azaleia renders 6 lvory faux candlelights perched on bobeches and designed for beautiful ambient light. Hand detailed American craftsmanship is perfected by years of time honored artistry in company's manufacturing facility in Upstate NY. Custom sizes, styles, colors and dimmable energy efficient lamping options offered. UL and cUL listed for dry and damp locations.