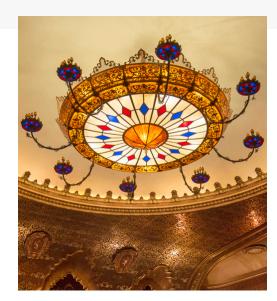

## 420"W STANLEY 8 ARM CHANDELIER | 72090

Base Type:: CUSTOM
Shape:: CUSTOM
Wattage:: CUSTOM

Family:: Stanley

Dimensions and Weight

Lamping

Other

World's Largest LED Free-Hanging Chandelier. 35 Feet wide, 11 feet tall, weighs over 3 tons. Suspended from Stanley Theater's 70 ft ceiling with Constant Tension Device. Trusswork, heavy-duty cables & roof reinforcement engineered to hold chandelier with an interior catwalk for maintenance. Assembled in tubular steel truss sections, framework, and decorative embellishments. Antique Gold & Bronze finishes complement theater's Mexican baroque Moorish theme while hand-painted Green & White arms with Red Glass-eyed serpents spiral down. At the tips of the arms is 36-inch bobeche embracing 2 ft faux candles, with Red & Blue diamond-cut acrylic. Sculpted steel candlesticks simulating wax drippings feature blown-glass diffusers replicating candle tip flames.