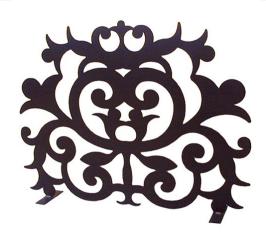

## 42" WIDE X 32" HIGH TRIBAL FIREPLACE SCREEN | 162754

Item Weight:: 37 lbs.
Family:: Tribal
Metal Finish:: Blackwash

Dimensions and Weight

Other

A stunning design defines this decorative fireplace screen. Hand Forged Iron Scrollwork is featured in a Blackwash finish. Custom crafted by highly skilled artisans in our 180,000 square foot manufacturing facility in Yorkville, New York. Metal finishes, designs and sizes can be customized to your needs.