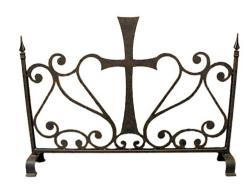

Item Weight:: lbs.
Family:: Templar
Metal Finish:: Cortez Gold

Dimensions and Weight

Other

A bold stunning design defines this decorative firescreen. Hand Forged Iron Scrollwork and a Gothic styled Cross are featured in a Cortez Gold finish. This item can be used with a working fireplace. Custom crafted by highly skilled artisans in our 180,000 square foot manufacturing facility in Yorkville, New York. Metal finishes, designs and sizes can be customized to your needs.