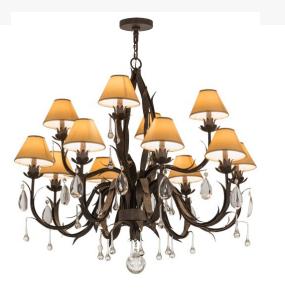

## 42" WIDE SLENDERLEAF 12 LIGHT CHANDELIER | 161602

An elaborate, elegant chandelier design comes to light with sparkle and glamor. Crystal droplets and faux Amber candlelights topped with Tuscan Alabaster fabric shades perched on fanciful floral bobeches are embraced by exquisite curved arms featured in a Copper Rust finish. Matching Copper Rust leaves grace this lovely fixture. Handcrafted in our facility in Yorkville, New York, this fixture is available in custom sizes, styles, colors and dimmable energy efficient lamping options. The fixture is UL and cUL listed for dry and damp locations.