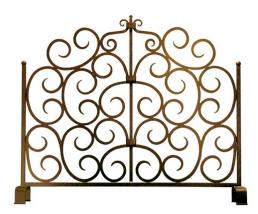

## 42" WIDE SCROLL TEMPEST FIREPLACE SCREEN | 162751

A bold stunning design defines this decorative firescreen. Hand Forged Iron Scrollwork is featured in a Gilded Tobacco finish. Custom crafted by highly skilled artisans in our 180,000 square foot manufacturing facility in Yorkville, New York. Metal finishes, designs and sizes can be customized to your needs.