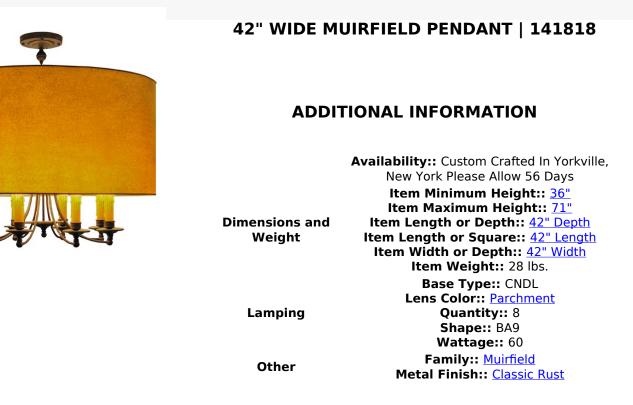

A sophisticated pendant is designed with a stunning look that is unique, fresh and stylish. Give your decor an extra edge with this breathtaking lighting design. The fixture is highlighted with a curvaceous Parchment Shade evoking brilliant ambient illumination. Muirfield is offered in a Classic Rust finish. The overall height of this pendant ranges from 36 to 71 inches as the chain length can be easily adjusted in the field to accommodate your specific lighting application needs. Custom crafted in our 180,000 square foot manufacturing facility in Yorkville, NY. UL and CUL listed for dry and damp locations however we do not recommend installing it in spaces that experience a large amount of moisture due to the fabric shade.