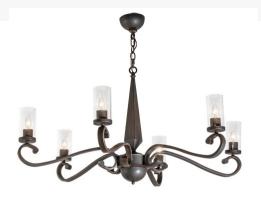

## 42" WIDE MUIRFIELD 6 LIGHT CHANDELIER | 252881

Item Width or Depth:: 42" Width

Item Weight:: 21 lbs.
Base Type:: E26

Lens Color:: Clear Glass
Clear Glass
Quantity:: 6

Shape:: B11 Wattage:: 40

Other Metal Finish:: Classic Rust

This fixture is made of steel and glass. The steel components are finished in Classic Rust. The lens is clear glass. This fixture is UL rated for damp locations.