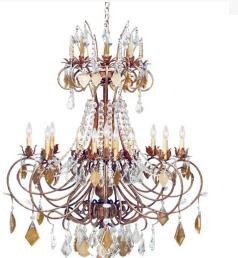

An elaborate, elegant chandlerier design comes to light with sparkle and glamour. Exquisite Clear Crystal and Gold Opaque Crystal droplets complement 16 faux candlelights perched on fanciful floral bobeches embraced by exquisite scrolled arms. Matching Acanthus leaf accents are featured in a Pompeii Gold finish. Clear crystal beads are draped throughout the fixture, which is adorned with a large Gold colored Crystal ball accent on the bottom. Handcrafted in our facility in Yorkville, New York, this rich, luxurious fixture is available in custom sizes, styles, colors and dimmable energy efficient lamping options such as LED. This lovely chandelier is UL and cUL listed for dry and damp locations.