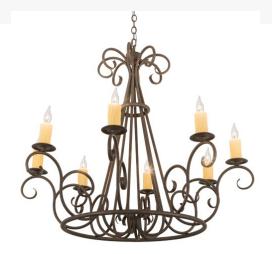

## 42" WIDE MARGUERITE 8 LIGHT CHANDELIER | 194321

A symphony of scrollwork embraces graceful round bobeches that behold 8 Ivory faux candlelights which render beautiful ambient lighting. Hand-forged Copper Rust finished decorative accents and hardware create lovely charm and visual interest. The overall height ranges from 42 to 90 inches as the chain length can be easily adjusted in the field to accommodate your specific lighting application needs. Handcrafted by highly skilled artisans in our 180,000 square manufacturing facility in Yorkville, New York. Candlelight colors, metal finishes and sizes can be customized. UL and cUL listed for dry and damp locations.