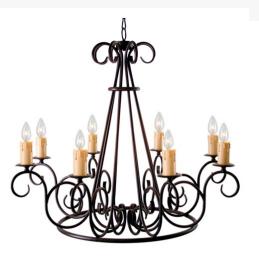

## 42" WIDE MARGUERITE 8 LIGHT CHANDELIER | 120307

Metal Finish:: Rustic Iron

A symphony of metal scrollwork embraces graceful round bobeches that behold 8 lvory faux candlelights which render beautiful ambient lighting. Hand-forged Rustic Iron decorative accents and hardware create lovely charm and visual interest. Handcrafted in the USA, this elegant chandelier is available in custom sizes, design, finishes and dimmable energy efficient lamping options such as LED. The 42-inch wide fixture is UL and cUL listed for dry and damp locations.