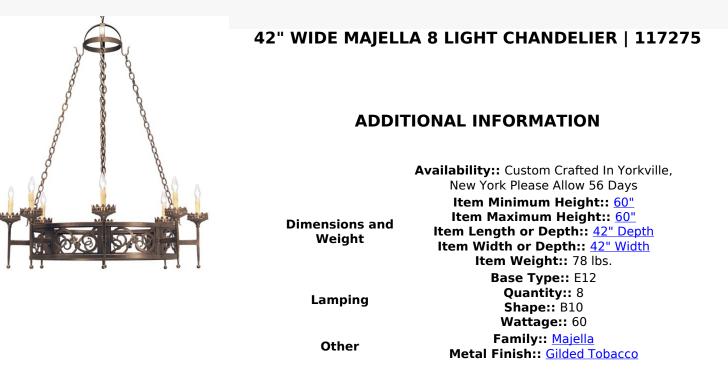

Add a touch of elegance and warm ambient lighting to your interiors with this sumptuous decorative lighting design. Majella features a frame and hardware in a Gilded Tobacco finish and is designed to make the perfect centerpiece of any room. An elaborate scroll-like design and 8 decorative bobeches embrace an equal number of Amber faux candlelights This lovely chandelier is the perfect centerpiece for a lobby, entryway, ballroom and other spaces. Custom crafted by the hands of skilled artisans in our Yorkville, New York manufacturing facility, the Grand styled fixture is available in custom sizes, styles and colors, with dimmable, energy efficient lamping options. The 42-inch wide chandelier is UL and cUL listed for damp and dry locations.