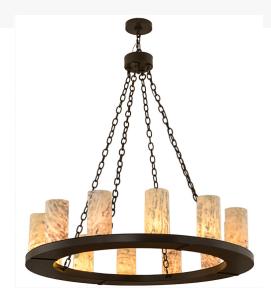

## 42" WIDE LOXLEY JADESTONE 12 LIGHT CHANDELIER | 156030

Base Type:: E26 Quantity:: 12 Shape:: B10

Wattage:: 40
Family:: Loxley

Metal Finish:: <u>Timeless Bronze</u>

Dimensions and Weight

Lamping

Other

Blending an old world style with an organic transitional design, Loxley is custom crafted with a dozen Natural Jadestone Cylindres in White and Moss Green on a decorative ring that is hand finished in a Timeless Bronze. Ideal for illuminating dining areas, conference tables, lobbies and other residential and commercial spaces. The fixture is handcrafted by artisans in the USA, in our manufacturing facility in Yorkville, New York. Custom colors, styles and sizes are available. Dimmable energy efficient lamping options are offered.