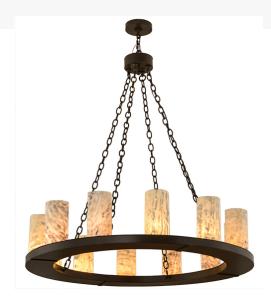

## **42" WIDE LOXLEY JADESTONE 12 LIGHT** CHANDELIER | 156030

Item Weight:: 79 lbs. Base Type:: E26

Quantity:: 12 Lamping Shape:: B10 Wattage:: 40

Family:: Loxley

Other Metal Finish:: Timeless Bronze

Blending an old world style with an organic transitional design, Loxley is custom crafted with a dozen Natural Jadestone Cylindres in White and Moss Green on a decorative ring that is hand finished in a Timeless Bronze. Ideal for illuminating dining areas, conference tables, lobbies and other residential and commercial spaces. The fixture is handcrafted by artisans in the USA, in our manufacturing facility in Yorkville, New York. Custom colors, styles and sizes are available. Dimmable energy efficient lamping options are offered.