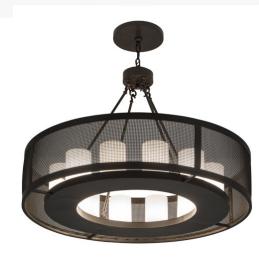

Base Type:: E26
Lens Color:: Whitestone Idalight

Lamping Quantity:: 12
Shape:: T10
Wattage:: 40

Other Family:: Loxley
Metal Finish:: Timeless Bronze

Discover a unique decorative look and lighting design with the Loxley Golpe Chandelier. This dramatic caged frame reveals 12 Statuario White Idalight Cylindres perched on a ring to illuminate from within. The solid steel hardware, frame and grill are featured in a stunning Timeless Bronze finish. The fixture is ideal for illuminating lobbies, conference rooms, entryways and other residential and commercial spaces. Handcrafted by highly skilled artisans in the USA, this fixture is offered in a myriad of custom lamping options including LED, as well as special sizes, designs and finishes. The fixture is UL and cUL listed for damp and dry locations.