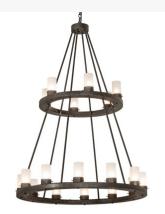

## 42" WIDE LOXLEY 18 LIGHT TWO TIER CHANDELIER | 247855

Item Width or Depth:: 42" Width

Item Weight:: 60 lbs.
Base Type:: E12

Lens Color:: Clear Frosted Glass

Quantity:: 18 Shape:: BA10 Wattage:: 60

Other Family:: Loxley
Metal Finish:: Golden Bronze

This fixture is made of Steel and Glass. The steel components are finished in Golden Bronze. The shade is Clear Frosted. This fixture is UL rated for damp locations.