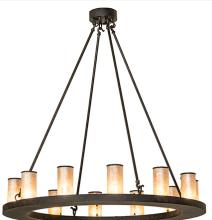

## 42" WIDE LOXLEY 12 LIGHT CHANDELIER | 258395 **ADDITIONAL INFORMATION** Availability:: Custom Crafted In Yorkville, New York Please Allow 35 Days Item Minimum Height:: 41" Item Maximum Height:: 41" **Dimensions and** Item Length or Depth:: <u>42" Depth</u> Weight Item Width or Depth:: 42" Width Item Weight:: 48 lbs. Base Type:: E26 Lens Color:: Silver Mica Quantity:: 12 Lamping Shape:: B11 Wattage:: 40

Family:: Loxley

Metal Finish:: Coffee Bean

Other

Blending an elegant style with a classic, distinguished look. Loxley is custom-crafted with 12 Silver Mica Cylindres on a sturdy ring featured in a Coffee Bean finish. The striking chandelier is ideal for illuminating entryways, ballrooms, and lobbies. The Loxley Chandelier is included in our American-made, American-designed, handcrafted Transitional Lighting Collection. Manufactured in Yorkville, New York. UL and cUL listed for dry and damp locations.