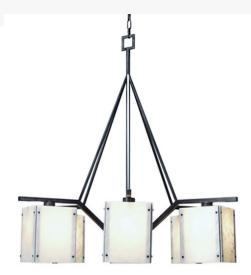

Item Weight:: 88 lbs.

Base Type:: E26
Lens Color:: Whitestone Idalight

Lamping Quantity:: 6

Shape:: A19 Wattage:: 40

Other Family:: Kesara
Metal Finish:: Antique Iron Gate

Bold geometric shades and stylish hardware bring a new dynamic element to this luxurious minimalist lighting design. Six cube-like Fleshtone Idalight shades are embraced by an Antique Iron Gate finished frame with hardware. Handcrafted in the USA, this handsome fixture is available in custom sizes, designs and finishes, as well as dimmable energy efficient lamping options such as LED. The 42-inch chandelier is UL and cUL listed for dry and damp locations.