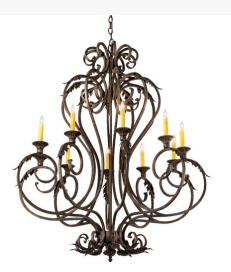

## 42" WIDE JOSEPHINE 10 LIGHT CHANDELIER | 210727

Family:: Josephine Metal Finish:: Antiquity

Offering a luxurious charm and elegance, Josephine features an elaborate design with Hand-Forged Iron scrollwork and accents in a stunning Antiquity finish. The exquisite chandelier reveals 10 lvory faux candlelights perched on bobeches and adorned with metal acanthus leaves. The overall height ranges from 53 to 125 inches as the chain length can adjust easily in the field to accommodate your lighting application needs. Custom crafted by highly skilled artisans in our 180,000 square foot manufacturing facility in Yorkville, New York. Customizable sizes, shade options, and metal finishes available.UL and cUL listed for damp and dry locations.