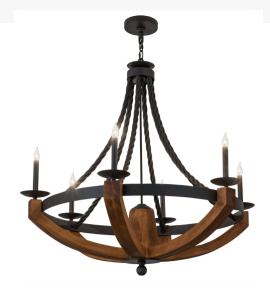

## 42" WIDE DOYLE 6 LIGHT CHANDELIER | 164690

Base Type:: E12 Quantity:: 6 Shape:: B10

Wattage:: 60
Family:: Doyle
Metal Finish:: Wrought Iron

**Dimensions and** 

Weight

Other

Lamping

Rustic charm comes to light with elegance and appeal. The handcarved Hard Maple frame, featuring wood that was hand-harvested from New York's magnificent Adirondack Park and embraces a slender Wrought Iron finished steel ring with matching bobeches and metal supports inspired by twisted rope motifs. Six faux candlesticks provide beautiful ambient lighting from this wonderful illuminating centerpiece for any room. Handcrafted in the USA, this fixture is available in custom sizes, styles and finishes, and with dimmable energy efficient lamping options. The fixture is UL and cUL listed for damp and dry locations.