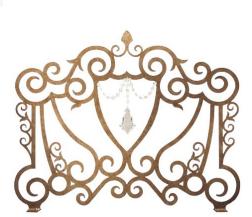

## 42" WIDE CRYSTAL CREST FIREPLACE SCREEN | 162744

Other

**Dimensions and** 

Weight

A stunning design defines this graceful decorative firescreen. Hand Forged Iron Scrollwork and a Crest profile are featured in a Hanna Copper finish and accented with elegant Crystals. Custom crafted by highly skilled artisans in our 180,000 square foot manufacturing facility in Yorkville, New York. Metal finishes, designs and sizes can be customized to your needs.