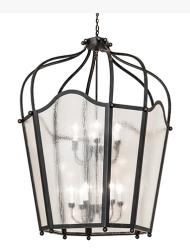

## 42" WIDE CITADEL 12 LIGHT PENDANT | 270941

Item Weight:: 130 lbs.
Base Type:: E12

Lens Color:: Clear Seeded Glass
Lamping Quantity:: 12

Quantity:: 12 Shape:: BA9 Wattage:: 60

Other Family:: Citadel
Metal Finish:: Blackened Steel

The ever-popular Citadel brings home unsurpassed quality and appeals using a blend of old-world craftsmanship and 21st-century technology. Evoking a dramatic effect, ambient light is diffused through Clear Seeded Glass, revealing 12 White faux candlelights, complemented with an appealing design and a frame featured in a Blackened Steel finish. The overall height of this pendant ranges from 60 to 203 inches, as the chain length can be easily adjusted in the field to accommodate your specific application needs. Ideal for placement in foyers, ballrooms, and lobbies in residential, hospitality, and commercial spaces. Inspired by classic lighting fixtures in houses of worship from Washington, D.C., To New Orleans, Louisiana, to San Antonio, Texas. The Citadel 12 Light Pendant is featured in our American-made, American-designed, handmade Transitional Lighting Collection and manufactured in Yorkville, New York. UL and cUL listed for dry and damp locations.