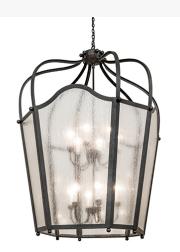

## 42" WIDE CITADEL 12 LIGHT PENDANT | 266327

Item Weight:: 126 lbs.
Base Type:: E12

Lens Color:: Clear Seeded Glass
Lamping Quantity:: 12

Quantity:: 12 Shape:: BA9 Wattage:: 60

Metal Finish:: Old Wrought Iron

Other Family:: Citadel

The ever-popular Citadel brings home unsurpassed quality and appeals using a blend of old-world craftsmanship and 21st-century technology. Evoking a dramatic effect, ambient light is diffused through Clear Seeded Glass, revealing 12 White faux candlelights, complemented with an appealing design and a frame featured in an Old Wrought Iron finish. The overall height of this pendant ranges from 62 to 224 inches, as the chain length can be easily adjusted in the field to accommodate your specific application needs. Ideal for placement in foyers, ballrooms, and lobbies in residential, hospitality, and commercial spaces. Inspired by classic lighting fixtures in homes, restaurants, and hotels from Washington, D.C. And Savannah, Georgia, to St. Augustine, Florida and New Orleans, Louisiana, to San Antonio, Texas, and San Francisco, California. The Citadel 12 Light Pendant is featured in our American-made, American-designed, handmade Traditional Lighting Collection and manufactured in Yorkville, New York. UL and cUL listed for dry and damp locations.