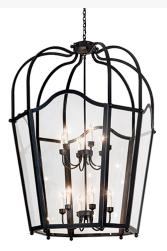

## 42" WIDE CITADEL 12 LIGHT PENDANT | 265266 **ADDITIONAL INFORMATION** Availability:: Custom Crafted In Yorkville, New York Please Allow 35 Days Item Minimum Height:: 60" Item Maximum Height:: 203" **Dimensions and** Item Length or Depth:: 42" Depth Item Length or Square:: 42" Length Weight Item Width or Depth:: 42" Width Item Weight:: 120 lbs. Base Type:: E12 Lens Color:: Clear Glass **Quantity::** 12 Lamping Shape:: BA9 Wattage:: 60

Family:: Citadel

Metal Finish:: <u>Textured Black</u>

Other

The ever-popular Citadel brings home unsurpassed quality and appeals using a blend of old-world craftsmanship and 21st century technology. Evoking a dramatic effect, ambient light is diffused through Clear glass, revealing 12 White faux candlelights, complemented with an appealing design and a frame featured in a Textured Black finish. The overall height of this pendant ranges from 104 to 220 inches, as the chain length can be easily adjusted in the field to accommodate your specific application needs. Ideal for placement in foyers, ballrooms, and lobbies in residential, hospitality, and commercial spaces. Inspired by classic lighting fixtures in houses of worship from Washington, D.C. And Savannah, Georgia, to St. Augustine, Florida and New Orleans, Louisiana, to San Antonio, Texas, and San Francisco, California. The Citadel 12 Light Pendant is featured in our American-made, American-designed, handmade Traditional Lighting Collection and manufactured in Yorkville, New York. UL and cUL listed for dry and damp locations.