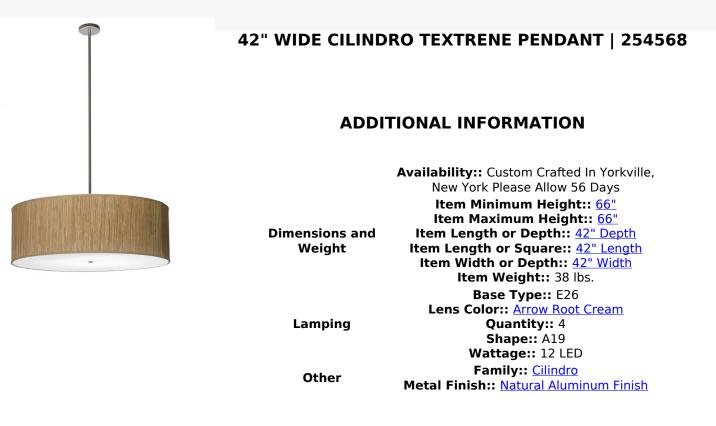

Designed with a curved profile and a clean architectural look, this appealing and versatile ceiling fixture defines a sophisticated aesthetic. This fixture features a distinctive Cream ArrowRoot shade, which is enhanced with a Statuario Idalight bottom diffuser. The hardware is featured in a Nickel powdercoat finish. This fixture illuminates with 4 customer supplied, 42-watt GX24Q-4 base, Compact Fluorescent Lamps (CFLs). Handcrafted by highly skilled artisans in our manufacturing facility in Upstate New York, this transitional styled fixture is available in a wide range of custom choices including various designs, colors, sizes and dimmable energy efficient lamping options such as LED. UL and cUL listed for damp and dry locations.