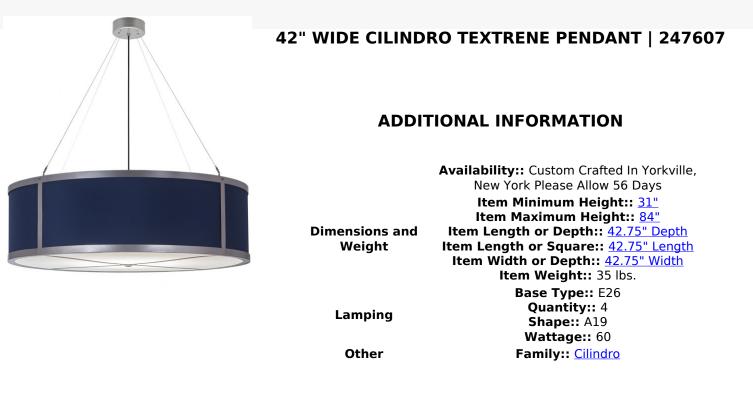

A sophisticated architectural look for today's interiors, this handsome pendant reveals a Cadet Blue Textrene shade with a lower diffuser offered in White Idalight. Stunning detailing aesthetics are displayed with decorative trim and formal lines, as well as hardware, accentuated in a stunning Brushed Nickel finish. Ideal for a conference room, foyer, lobby or other large spaces, this fixture is custom crafted in the USA, and a ballast that accommodates systems ranging from 120 volts to 277-volts in large commercial settings. The pendant is UL and cUL listed for damp and dry locations.