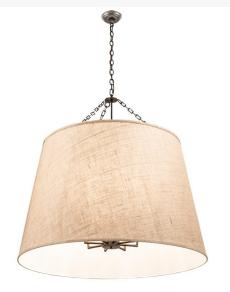

Item Weight:: 14 lbs.

Base Type:: E26

Lens Color:: Beige Textrene
Lamping Quantity:: 8

Quantity:: 8 Shape:: A19 Wattage:: 60

Other Family:: Cilindro
Metal Finish:: Golden Bronze

Designed with a round profile and a clean architectural look. This casually elegant ceiling pendant defines a sophisticated aesthetic. This Beige Textrene shade is and complemented with hardware in a Golden Bronze finish. The overall height of this pendant ranges from 46 to 105 inches as the chain length can be easily adjusted in the field to accommodate your specific lighting application needs. Custom crafted by highly skilled artisans in our 180,000 square foot manufacturing facility in Yorkville, New York. UL and cUL listed for dry and damp locations however we do not recommend installing it in spaces that experience a large amount of moisture due to the fabric shade.