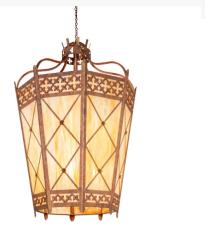

## 42" WIDE CARDIFF PENDANT | 279828 **ADDITIONAL INFORMATION** Availability:: Custom Crafted In Yorkville, New York Please Allow 35 Days Item Minimum Height:: 66" Item Maximum Height:: 137" **Dimensions and** Item Length or Depth:: <u>42" Depth</u> Item Length or Square:: 42" Length Weight Item Width or Depth:: 42" Width Item Weight:: 130 lbs. Base Type:: E12 Lens Color:: Beige Iridescent Glass Quantity:: 8 Lamping **Shape::** B10 Wattage:: 60

Family:: Cardiff

Metal Finish:: Autumn Leaf

Other

Offering a blend of timeless craftsmanship and classic design. Cardiff brings home unsurpassed quality and shapely appeal. The Beige Iridescent Glass shade features stunning Gothic-styled and Saltire Cross accents. Cardiff is enhanced with a dramatic design and frame offered in an Autumn Leaf finish. The exquisite chandelier beautifully illuminates dining areas and entryways in fine homes and restaurants. The overall height of this pendant ranges from 66 to 137 inches, as the chain length can be easily adjusted on location to accommodate your specific lighting application needs. The Cardiff Pendant is included in our American-made, American-designed, handcrafted Gothic Lighting Collection and manufactured in Yorkville, NY. The fixture is UL and cUL listed for dry and damp locations.