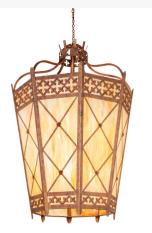

## 42" WIDE CARDIFF PENDANT | 279828 **ADDITIONAL INFORMATION** Availability:: Custom Crafted In Yorkville, New York Please Allow 56 Days Item Minimum Height:: 66" Item Maximum Height:: 137" **Dimensions and** Item Length or Depth:: <u>42" Depth</u> Item Length or Square:: 42" Length Weight Item Width or Depth:: 42" Width Item Weight:: 130 lbs. Base Type:: E12 Lens Color:: Beige Iridescent Glass Quantity:: 8 Lamping **Shape::** B10 Wattage:: 60

Family:: Cardiff

Metal Finish:: Autumn Leaf

Other

Offering a blend of timeless craftsmanship and classic design. Cardiff brings home unsurpassed quality and shapely appeal. The Beige Iridescent Glass shade features stunning Gothic-styled and Saltire Cross accents. Cardiff is enhanced with a dramatic design and frame offered in an Autumn Leaf finish. The exquisite chandelier beautifully illuminates dining areas and entryways in fine homes and restaurants. The overall height of this pendant ranges from 66 to 137 inches, as the chain length can be easily adjusted on location to accommodate your specific lighting application needs. The Cardiff Pendant is included in our American-made, American-designed, handcrafted Gothic Lighting Collection and manufactured in Yorkville, NY. The fixture is UL and cUL listed for dry and damp locations.