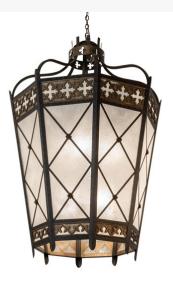

## 42" WIDE CARDIFF PENDANT | 211859 **ADDITIONAL INFORMATION** Availability:: Custom Crafted In Yorkville, New York Please Allow 56 Days Item Minimum Height:: 67" Item Maximum Height:: 138" **Dimensions and** Item Length or Depth:: <u>42" Depth</u> Item Length or Square:: 42" Length Weight Item Width or Depth:: 42" Width Item Weight:: 135 lbs. Base Type:: E12 Lens Color:: Vintage Gold Glass Quantity:: 8 Lamping **Shape::** B10 Wattage:: 60 Family:: Cardiff Metal Finish:: Umber Patina Antique

**Distressed Gold** 

Other

Offering a blend of timeless craftsmanship and classic design. Cardiff brings home unsurpassed guality and shapely appeal. To produce a unique form and texture, the diffuser is created with Vintage and Gold Art Glass using Kiln Fired fused glass techniques. Cardiff is enhanced with a dramatic design and frame featured in Rich Umber Patina and Antique Distressed Gold finishes. Overall height ranges from 67 to 138 inches as the chain length can be easily adjusted in the field to accommodate your specific lighting needs. Handcrafted in our 180,000 square foot manufacturing facility in Yorkville, New