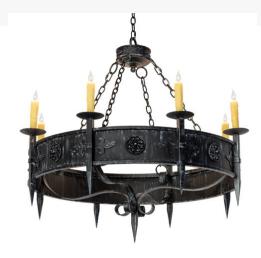

Item Weight:: 95 lbs.
Base Type:: E12

Quantity:: 8 Shape:: BA9 Wattage:: 60

Family:: Calandra

Metal Finish:: Antique Iron Gate

Calandra brings together a luxurious charm and a rich artistic look. Floral medallions and other decorative motifs accentuate this stunning chandelier featuring six exquisite Ivory faux candlelights perched on bobeches with dagger-shaped stems. The fixture is enhanced with sturdy, detailed hardware and decorative accents featured in a handsome Antique Iron Gate finish. The fixture is ideal for entryways, dining areas, lobbies, ballrooms, and other rooms in various residential and commercial settings. The overall height ranges from 42 to 113 inches, as the chain can be easily adjusted in the field to meet your requirements. The Calandra 6 Light Chandelier is included in our American-made, American-designed, handcrafted Gothic Lighting Collection and manufactured in Yorkville, New York. UL and cUL listed for dry and damp locations.