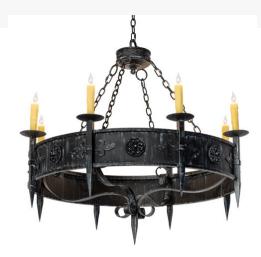

Item Weight:: 95 lbs.
Base Type:: E12

Lamping Quantity:: 8
Shape:: BA9
Wattage:: 60

Other Family:: Calandra
Metal Finish:: Antique Iron Gate

Calandra brings together a luxurious charm and a rich artistic look. Floral medallions and other decorative motifs accentuate this stunning chandelier featuring six exquisite Ivory faux candlelights perched on bobeches with dagger-shaped stems. The fixture is enhanced with sturdy, detailed hardware and decorative accents featured in a handsome Antique Iron Gate finish. The fixture is ideal for entryways, dining areas, lobbies, ballrooms, and other rooms in various residential and commercial settings. The overall height ranges from 42 to 113 inches, as the chain can be easily adjusted in the field to meet your requirements. The Calandra 6 Light Chandelier is included in our American-made, American-designed, handcrafted Gothic Lighting Collection and manufactured in Yorkville, New York. UL and cUL listed for dry and damp locations.