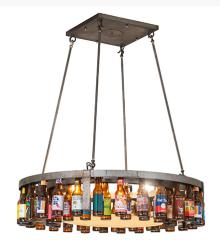

## 42" WIDE BEER:30 PENDANT | 258907

Base Type:: E26
Lens Color:: Customer Supplied

BottlesBotticino Idalight

Quantity:: 4
Shape:: A19
Wattage:: 60
Family:: Beer
Metal Finish:: Aged Steel

Other

Lamping

**Dimensions and** 

Weight

Capture the mood with authentic beer bottle lighting. This personalized ceiling pendant does so much more than deliver light; it adds personality and pizazz to any interior. This sudsy ceiling fixture features 48 assorted beer bottles forming a tipsy outer lens. It is perfect for bars, man caves, cigar lounges, and wine cellars in homes, restaurants, hotels, pubs, nightclubs & wineries. This pendant will be appreciated for its fine detail and charm by beer connoisseurs, from Pottsville, Pennsylvania, to Milwaukee, Wisconsin. The Beer Bottle Pendant is included in our American-made, American-designed, handcrafted Beer Bottle Lighting Collection. Sober Manufacturing is performed by metalsmiths and artisans in Yorkville, New York. UL and cUL listed for dry and damp locations. Choose this frame or send us your bar napkin sketch, then send a few cases of empty (or full) bottles, and we will custom-build specifically for the space. Contact us for more information on custom beer bottle lighting fixtures and lamps. We can also create custom lighting with kegs, mason jars, wine bottles, milk bottles, and other glass and metal vessels. Be sure to mention if your guests intend to swing from this so we may incorporate anti-swinging features.