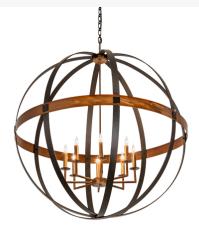

Lamping

Other

Wattage:: 60 Family:: <u>Atlas</u> Metal Finish:: <u>BlackwashCopper</u>

Quantity:: 8

Shape:: BA9

Like a complex gyroscopic structure, Blackwash finished Iron rings create a unique curvature pattern that evokes the illusion of revolutionary motion, like a spinning gimbal rotating on its axis. A horizontal band is featured in a Copper finish. The orbed frame envelops 8 Complementary faux candlelights. The overall height ranges from 50 to 169 inches, as the chain length can be easily adjusted in the field. The Atlas Pendant is included in our American-made, American-designed, handmade Transitional Lighting Collection. Manufactured in Yorkville, NY. UL & cUL listed for dry and damp locations.