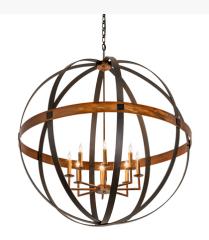

Item Weight:: 50 lbs.

Lamping

Base Type:: E12
Quantity:: 8
Shape:: BA9
Wattage:: 60

Family:: Atlas

Other Metal Finish:: BlackwashCopper

Like a complex gyroscopic structure, Blackwash finished Iron rings create a unique curvature pattern that evokes the illusion of revolutionary motion, like a spinning gimbal rotating on its axis. A horizontal band is featured in a Copper finish. The orbed frame envelops 8 Complementary faux candlelights. The overall height ranges from 50 to 169 inches, as the chain length can be easily adjusted in the field. The Atlas Pendant is included in our American-made, American-designed, handmade Transitional Lighting Collection. Manufactured in Yorkville, NY. UL & cUL listed for dry and damp locations.