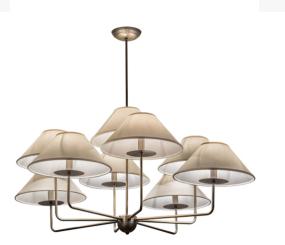

## 42" WIDE ANNACOSTIA 9 LIGHT CHANDELIER | 155465

Item Width or Depth:: <u>42" Width</u> Item Weight:: 7 lbs. Base Type:: E12 Quantity:: 9

> Shape:: B10 Wattage:: 60

Family:: Annacostia

Dimensions and Weight

Lamping

Other

Make an elegant, eye-catching statement with the Annacostia chandelier. Designed with nine Ivory Textrene shades crowning complementary faux candlelights on smooth bobeches, this Antique Brass chandelier will mesmerize your home or business from Milwaukee, Wisconsin, to Avalon, California, to Paia, Hawaii. The Annacostia 9 Light Chandelier is included in our American-made, American-designed, handcrafted Modern Lighting Collection and manufactured in Yorkville, New York. UL & cUL listed for dry and damp locations; however, we do not recommend installing it in spaces that experience a large amount of moisture due to the fabric shades.